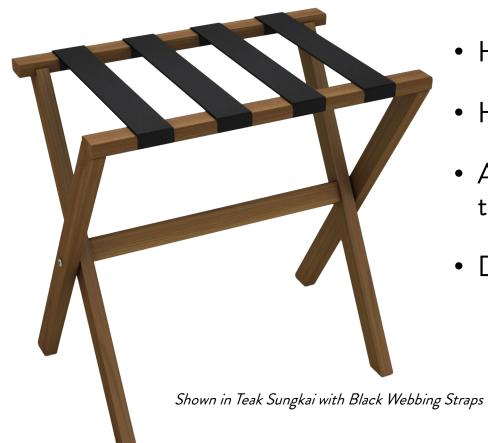

## Wood Luggage Rack - Evolution Series

- Hand-crafted from solid wood
- Holds up to 200lbs static weight
- Available in a variety of wood tones
- Durable black webbing straps

## Wood Luggage Rack - Evolution Series

VIA MOTIF®

Illustrative images of selective options

Sungkai Wood Tone Options