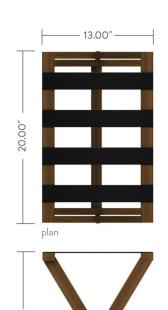

## Wood Luggage Rack - Evolution Series

- Hand-crafted from solid wood
- Holds up to 200lbs static weight
- Available in a variety of wood tones
- Durable black webbing straps

## Wood Luggage Rack - Evolution Series

VIA MOTIF®

Illustrative images of selective options

Sungkai Wood Tone Options