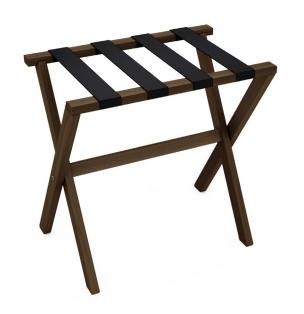

## Wood Luggage Rack - Evolution Series

- Hand-crafted from solid wood
- Holds up to 200lbs static weight
- Available in a variety of wood tones
- Durable black webbing straps

## Wood Luggage Rack - Evolution Series

VIA MOTIF®

Illustrative images of selective options

Sungkai Wood Tone Options