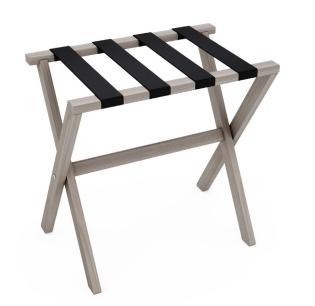

## Wood Luggage Rack - Evolution Series

- Hand-crafted from solid wood
- Holds up to 200lbs static weight
- Available in a variety of wood tones
- Durable black webbing straps

## Wood Luggage Rack - Evolution Series

VIA MOTIF®

Illustrative images of selective options

Sungkai Wood Tone Options