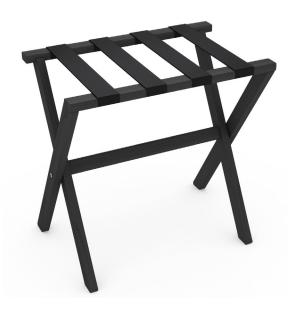

## Wood Luggage Rack - Evolution Series

- Hand-crafted from solid wood
- Holds up to 200lbs static weight
- Available in a variety of wood tones
- Durable black webbing straps

## Wood Luggage Rack - Evolution Series

VIA MOTIF®

Illustrative images of selective options

Sungkai Wood Tone Options