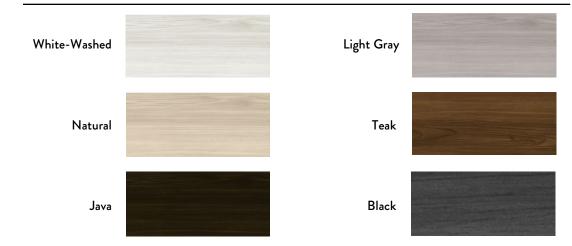

## Wood Luggage Rack - Evolution Series

VIA MOTIF®

Illustrative images of selective options

Sungkai Wood Tone Options